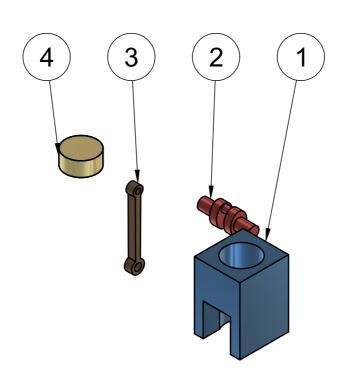

| Parts List |     |             |  |             |  |          |  |  |  |
|------------|-----|-------------|--|-------------|--|----------|--|--|--|
| Item       | Qty | Part Number |  | Description |  | Material |  |  |  |
| 1          | 1   | BLOCO       |  |             |  | Steel    |  |  |  |
| 2          | 1   | VIRABREQ    |  |             |  | Steel    |  |  |  |
| 3          | 1   | BIELA       |  |             |  | Steel    |  |  |  |
| 4          | 1   | PISTÃO      |  |             |  | Steel    |  |  |  |